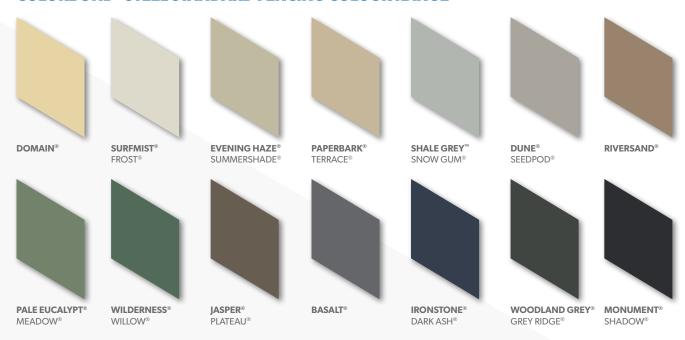

med by a distinctive post and rail design, is an integrated system allowing you to design a fence perfect to your architectural style – it all comes down to whether you want your new fence to blend in or stand out!

#### PLUS OPTIONS & ACCESSORIES

Gates, Lattice, Plinths, Slats, & Pickets add additional function and appeal to your fence - please check with your supplier as availability varies.

#### **QUALITY FENCE COMPONENTS**







#### **NEETASCREEN® INFILL**

- Made with 0.35mm BMT COLORBOND® steel
- Features a bold rib & peaked fluting

#### LYSAGHT® FENCE RAIL

- Made with 0.80mm BMT COLORBOND® steel
- Unique, octagonal appearance

#### LYSAGHT® FENCE POST

- Made with 0.80mm BMT COLORBOND® steel
- Distinctive, solid design

#### **COLORBOND® STEEL STANDARD FENCING COLOUR RANGE**



#### COLORBOND® STEEL SECONDARY & EXTENDED FENCING COLOUR RANGE



Note: Availability of colours in COLORBOND® steel Secondary & Extended Fencing Colour Range varies between regions. Where a colour is available, extended lead times may also apply in some regions. Please consult with your supplier or nearest Lysaght branch for local availability. The COLORBOND® steel colours shown have been reproduced to represent actual product colours as accurately as possible. We recommend checking your chosen colour against an actual sample of the product before purchasing as varying light conditions and limitations of the printing process affect colour tones. The profile of fence posts and rails actually supplied may vary between regions and may differ to photos and drawings featured in this brochure