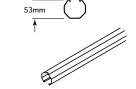

#### LYSAGHT® FENCE RAIL

- Made with 0.80mm BMT COLORBOND® steel
- Unique, octagonal appearance