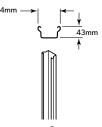

#### LYSAGHT® FENCE RAIL

- Made with 0.80mm BMT COLORBOND® steel
- Unique, octagonal appearance

#### LYSAGHT® FENCE POST

- Made with 0.80mm BMT COLORBOND® steel
- Distinctive, solid design