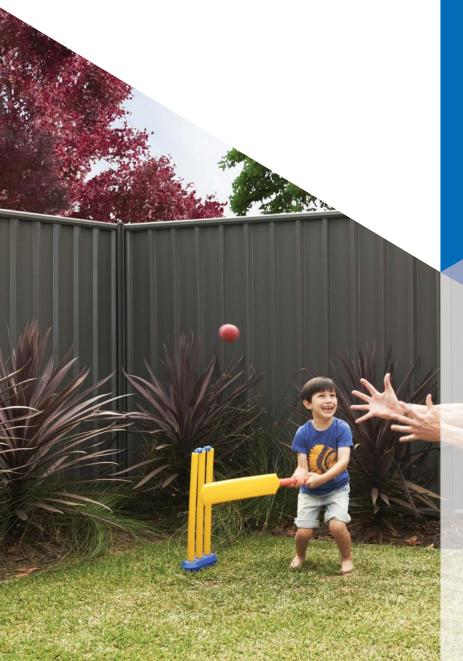

### WITH NEETASCREEN®, PICK AND CHOOSE FROM A RANGE OF COLORBOND® STEEL COLOURS AND PLUS OPTIONS

NEETASCREEN®, with its bold infill sheets framed by a distinctive post and rail design, is an integrated system allowing you to design a fence perfect to your architectural style – it all comes down to whether you want your new fence to blend in or stand out!