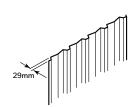

#### **NEETASCREEN® INFILL**

- Made with 0.35mm BMT COLORBOND® steel
- Features a bold rib & peaked fluting