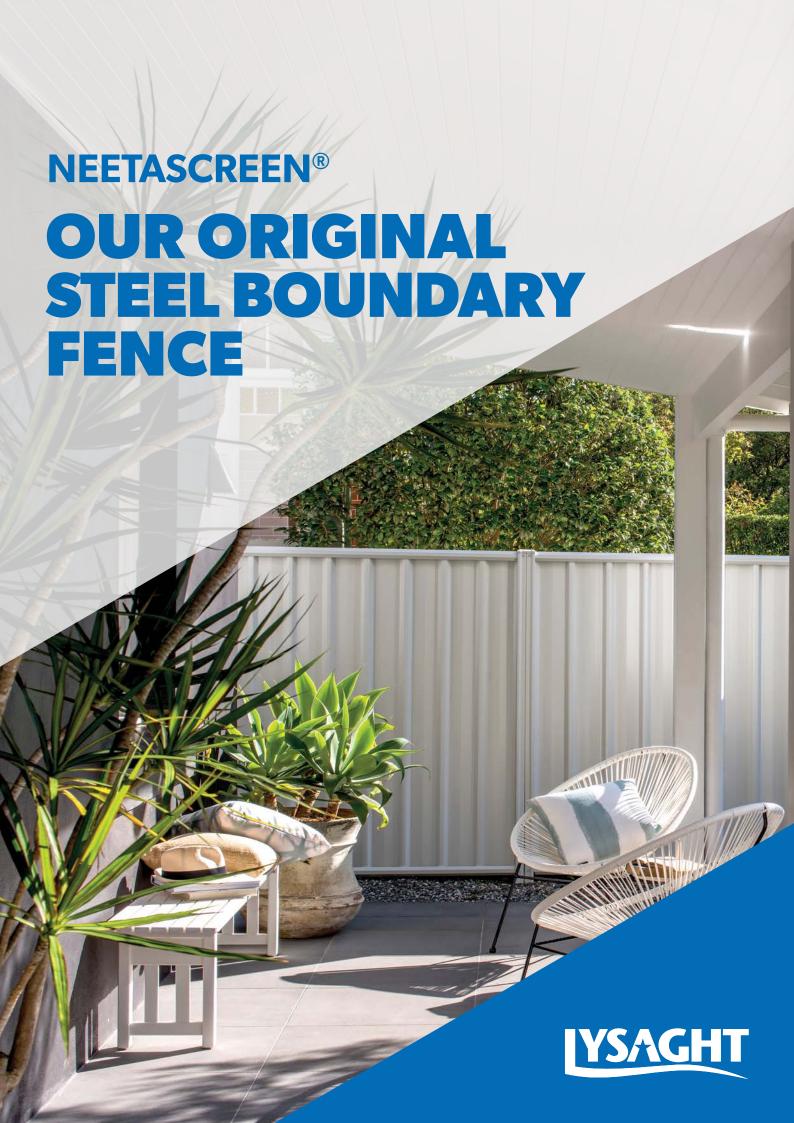

# WHY CHOOSE A LYSAGHT® FENCE?

LYSAGHT® STEEL FENCING MADE FROM 100% COLORBOND® STEEL IS THE ULTIMATE PROTECTION FOR YOUR WORLD

- Looks great on your property's boundary line
  - Rot resistant and impervious to termite attack
  - A fully tested system made to Australia standards
- Backed by the BlueScope material warranty\*
- Peace-of-mind with a 10-year structural warranty\*
- 4-infill sheet panel option for fence runs with less posts & easier installation
- Requires minimal maintenance and no painting
- Component configurations available for cyclonic regions<sup>‡</sup>

### WITH NEETASCREEN®, PICK AND CHOOSE FROM A RANGE OF COLORBOND® STEEL COLOURS AND PLUS OPTIONS

NEETASCREEN®, with its bold infill sheets framed by a distinctive post and rail design, is an integrated system allowing you to design a fence perfect to your architectural style – it all comes down to whether you want your new fence to blend in or stand out!